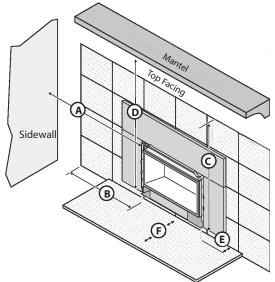

## **Clearances To Combustibles & Hearth Protection**

| Α | 4"                                |
|---|-----------------------------------|
| В | 4"                                |
| С | 35-1/2"                           |
| D | 35-1/2" 12"Mantel<br>33" 4"Mantel |
| E | 0" or 1-1/4"<br>with Trim Kit     |
| F | 0"                                |