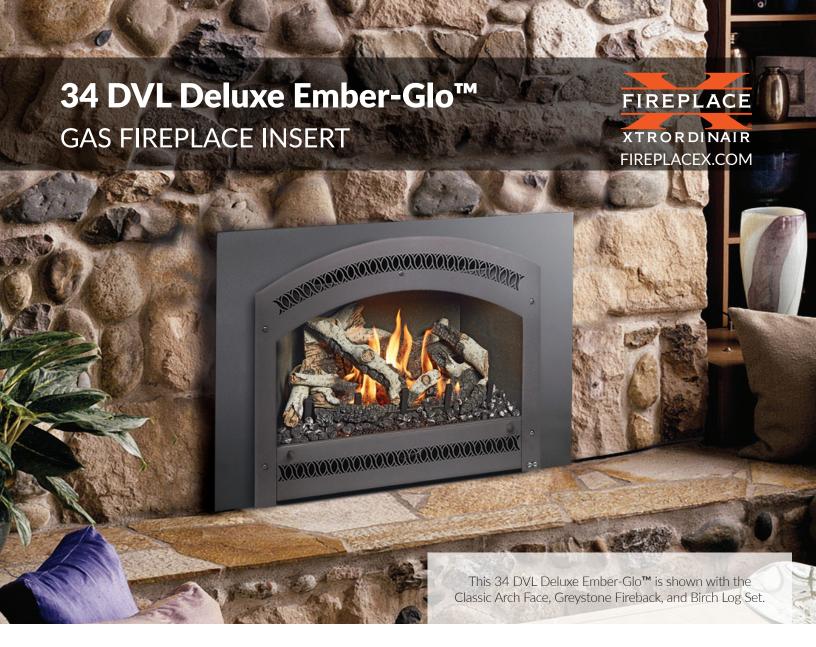

The 34 DVL Deluxe is our most popular gas insert and can heat up to 2,000 square feet. This model offers a generous ceramic glass viewing area and your choice of high definition log sets and designer faces. Comfort Control™ is a standard feature on this unit, which allows you to turn down the heat output while maintaining an attractive flame appearance. This Deluxe insert comes fully loaded with the Ember-Fyre® II Burner, realistic Ember-Glo™ ember bed lighting, GreenSmart® Remote Control, an adjustable top Accent Light and 180 CFM convection fan.