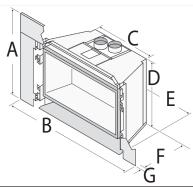

Optional Hidden Wiring Kit allows you to hard wire

the insert from within the firebox

| Α | Small 30-1/2" (775mm), Large 34" (864mm)                               |
|---|------------------------------------------------------------------------|
| В | Small 42" (1067mm), Large 44" (1118mm)                                 |
| C | 20"(508mm)                                                             |
| D | 23-7/8" (607mm) Front, 21-3/8 (543mm) Back                             |
| Ε | 31-1/2" (801mm)                                                        |
| F | 14-1/2" (369mm)                                                        |
| G | 0" with 1 piece panel 1-1/4" (32mm) when using 1 piece panel with trim |