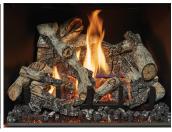

10 Piece Highly Detailed Classic Oak Log Set

10 Piece Highly Detailed Birch Log Set

10 Piece Highly Detailed Driftwood Fyre-Art™

Ember-Glo™ Ember Bed Lighting