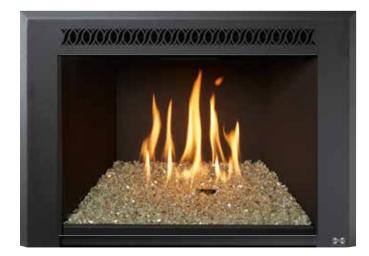

This 430 Mod-Fyre<sup>™</sup> is shown with the Fireplace Xtrordinair<sup>®</sup> Metropolitan<sup>™</sup> Face, Black Glass Fireback, Platinum Crushed Glass Media, Birch & Stones Log Set, One-Piece Finish Panel, and Hidden Wiring Kit.