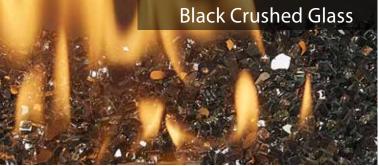

high temperature stove paint. The finish color in pictures may appear lighter than the actual color seen in your home setting. Ask your dealer to show you a sample of the actual paint finish, as well as other color options available to personalize your new fireplace insert.

Note: All faces intentionally show the same flame pattern so you can focus your attention on the architectural detailing of each face design.

### Lopi<sup>®</sup> Profile<sup>™</sup> Face Collection 430 31-1/8" W x 20-1/2" H 616 35-3/4" W x 24-3/8" H

Metallic Black Painted Face and Trim



Metallic Black Painted Face and Bronze Painted Trim



Metallic Black Painted Face and Stainless Steel Trim





Design your perfect fire at: firebuilder.travisindustries.com



# **FIREBACK CHOICES**







# **MEDIA CHOICES**





Ember-Glo<sup>m</sup> Glass & Rock Embers



# LOG SET AND MEDIA OPTIONS



Tumbled Stones, Platinum Glass



Driftwood & Stones, Platinum Glass



Birch Logs & Stones, Platinum Glass



Tumbled Stones, Ember-Glo<sup>™</sup> & Rock Embers



Driftwood & Stones, Ember-Glo<sup>™</sup> & Rock Embers



Birch Logs & Stones, Ember-Glo<sup>™</sup> & Rock Embers





# **FINISH PANELS**



One-piece panels are available for all models and come in two sizes. Optional black trim is available that can reduce depth into firebox by 1-1/4".

# **One-Piece Finish Panels**

Clean look with no seams. Available with optional black trim that can reduce depth into firebox by 1-1/4".



Shown: One-Piece Finish Panel with 616 Mod-Fyre™

| 430 Mod-Fyre™     | 616 Mod-Fyre™     |
|-------------------|---------