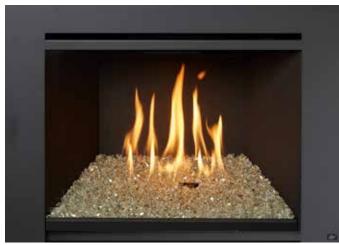

This 430 Mod-Fyre<sup>™</sup> is shown with the Fireplace Xtrordinair<sup>®</sup> Metropolitan<sup>™</sup> Face, Black Glass Fireback, Platinum Crushed Glass Media, Birch & Stones Log Set, One-Piece Finish Panel, and Hidden Wiring Kit.