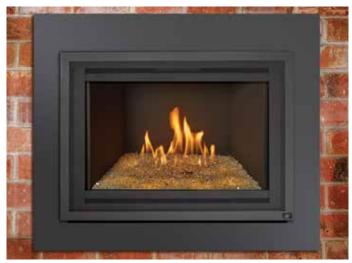

This 430 Mod-Fyre<sup>™</sup> is shown with the Fireplace Xtrordinair<sup>®</sup> Metropolitan<sup>™</sup> Face, Black Glass Fireback, Platinum Crushed Glass Media, Birch & Stones Log Set, One-Piece Finish Panel, and Hidden Wiring Kit.