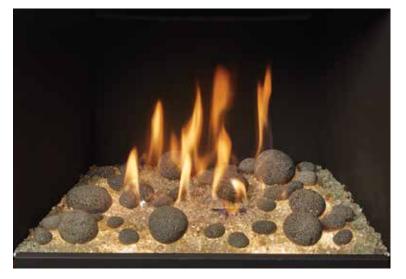

# New Mod-Fyre<sup>™</sup> Burner

The new Mod-Fyre<sup>™</sup> Burner features an incredible display of fire with tall, dancing flames and under-lit floor lighting that completely surrounds the burner. This gives you a sophisticated, modern appearance that is complemented by any of our sleek crushed glass media options, or gives you a transitional look when paired with our Ember-Glo<sup>™</sup> Glass & Rock Embers media that mimics glowing coals throughout the firebox floor.

# LOG SET AND MEDIA OPTIONS

Tumbled Stones, Platinum Glass

Driftwood & Stones, Platinum Glass

Birch Logs & Stones, Platinum Glass

Tumbled Stones, Ember-Glo<sup>™</sup> & Rock Embers

Driftwood & Stones, Ember-Glo<sup>™</sup> & Rock Embers