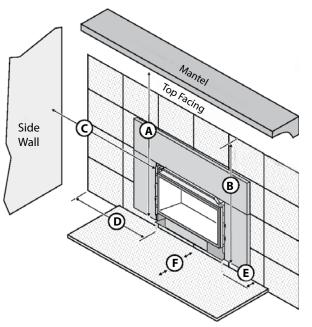

### **Clearances To Combustibles & Hearth Protection**

| А | 36-1/2" with 12" Mantel<br>33" with 4" Mantel |
|---|-----------------------------------------------|
| В | 6″                                            |
| С | 5″                                            |
| D | 35-1/2″                                       |
| Е | 0" or 1-1/4" with Trim Kit                    |
| F | 0"                                            |