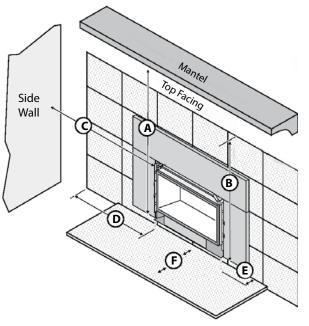

### **Clearances To Combustibles & Hearth Protection**

| 1 | 34-1/2" = 12" Mantle Depth,<br>33-1/2" = 4" Mantle Depth |
|---|----------------------------------------------------------|
| 2 | 32-3/8″                                                  |
| 3 | 5″                                                       |
| 4 | 3-3/8″                                                   |
| 5 | 0″ or 1-1/4" with Trim Kit                               |
| 6 | 0″                                                       |