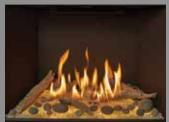

This 616 Mod-Fyre<sup>™</sup> is shown with the Lopi® Times Square<sup>™</sup> Face, Black Glass Fireback, Ember-Glo<sup>™</sup> Glass & Rock Ember Media, Tumbled Stones Log Set, One-Piece Finish Panel, and Hidden Wiring Kit Lop