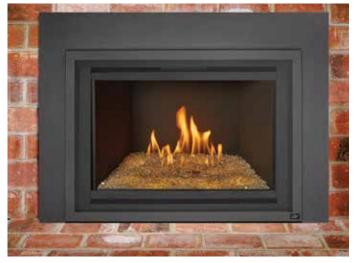

# AN INSERT FOR EVERY FIREPLACE

# Turn Your Fireplace Into An Efficient Heat Source

Lopi<sup>®</sup> and Fireplace Xtrordinair<sup>®</sup> gas inserts allow you to enjoy a gorgeous, glowing fire without losing heat out of your chimney. These inserts are designed to transform virtually any masonry or zero clearance (metal) fireplace into an efficient source of heat. Traditional, open fireplaces can have efficiency ratings as low as 15%, and depending on the condition, can actually draw the heat out of your home for a net heat loss. Our heater-rated gas inserts achieve steady state efficiency ratings as high as 86%.