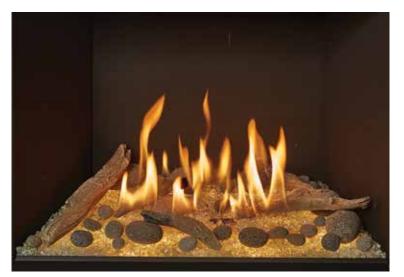

This 430 Mod-Fyre<sup>™</sup> is shown with the Fireplace Xtrordinair<sup>®</sup> Metropolitan<sup>™</sup> Face, Black Glass Fireback, Platinum Crushed Glass Media, Birch & Stones Log Set, One-Piece Finish Panel, and Hidden Wiring Kit.