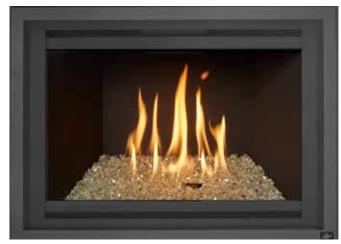

#### MID-SIZED FIREPLACE INSERT PAGES 4-5

430 MOD-FYRE<sup>™</sup> DELUXE, 31,000 BTUs

# 430 MOD-FYRE<sup>™</sup> DELUXE MID-SIZED GAS INSERT