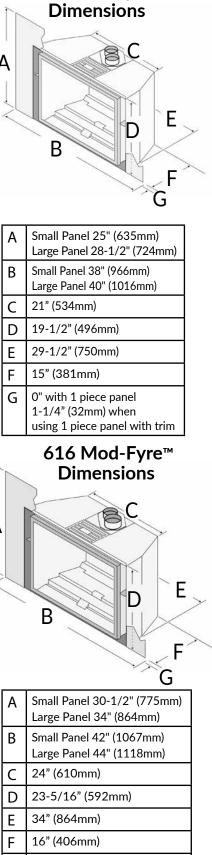

#### **Specifications**

Heating Capacity: Maximum BTU/HR Input: Minimum BTU/HR Input: Turn Down Ratio: Steady State Efficiency (High): P4 Canadian Efficiency: Dimensions: Glass Viewing Area: Up to 1,500 Square Feet 31,000 (NG/LP) 9,900 (NG), 7,500 (LP) 68% (NG), 76% (LP) Up To 85.55% (NG), 86.50% (LP) 73.77% (NG), 74.73% (LP) Height 19-1/2", Width 29-1/2" (Front), 21" (Back), Depth 15" 24-3/8" W x 17-5/8" H = 368 Sq. In.

### **Clearances To Combustibles & Hearth Protection**

| 1 | 34-1/2" = 12" Mantle Depth,<br>33-1/2" = 4" Mantle Depth |
|---|----------------------------------------------------------|
| 2 | 32-3/8″                                                  |
| 3 | 5″                                                       |
| 4 | 3-3/8″                                                   |
| 5 | 0″ or 1-1/4" with Trim Kit                               |
| 6 | 0″                                                       |

#### **Specifications**

Heating Capacity: Maximum BTU/HR Input: Minimum BTU/HR Input: Turn Down Ratio: Steady State Efficiency (High): P4 Canadian Efficiency: Dimensions: Glass Viewing Area: Up to 2,000 Square Feet 39,000 (NG/LP) 12,000 (NG), 9,000 (LP) 69% (NG), 77% (LP) Up To 83.88% (NG), 85.39% (LP) 71.19% (NG), 73.04% (LP) Height 23-5/16", Width 34" (Front), 24" (Back), Depth 16" 27-3/4" W x 19-3/4" H = 542 Sq. In.

### **Clearances To Combustibles & Hearth Protection**

| А | 36-1/2" with 12" Mantel<br>33" with 4" Mantel |
|---|-----------------------------------------------|
| В | 6″                                            |
| С | 5″                                            |
| D | 35-1/2″                                       |
| Е | 0" or 1-1/4" with Trim Kit                    |
| F | 0"                                            |

# **One-Piece Finish Panels**

Clean look with no seams. Available with optional black trim that can reduce depth into firebox by 1-1/4".

Shown: One-Piece Finish Panel with 616 Mod-Fyre™

| 430 Mod-Fyre™     | 616 Mod-Fyre™     |
|-------------------|-------------------|
| SMALL PANEL       | SMALL PANEL       |
| 38" W x 25" H     | 42" W x 30-1/2" H |
| LARGE PANEL       | LARGE PANEL S     |
| 40" W x 28-1/2" H | 44" W x 34" H     |