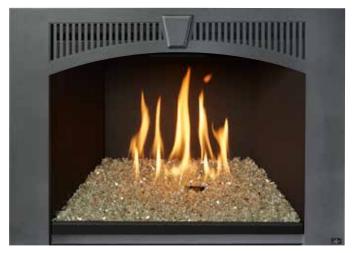

This 616 Mod-Fyre<sup>™</sup> is shown with the Lopi® Times Square<sup>™</sup> Face, Black Glass Fireback, Ember-Glo<sup>™</sup> Glass & Rock Ember Media, Tumbled Stones Log Set, One-Piece Finish Panel, and Hidden Wiring Kit Lop