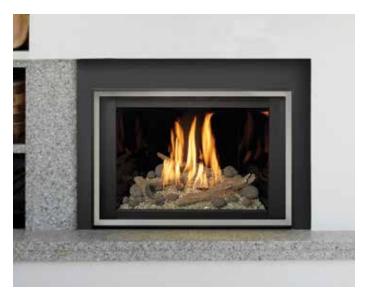

This 616 Mod-Fyre<sup>™</sup> is shown with the Lopi® Times Square<sup>™</sup> Face, Black Glass Fireback, Ember-Glo<sup>™</sup> Glass & Rock Ember Media, Tumbled Stones Log Set, One-Piece Finish Panel, and Hidden Wiring Kit Lop