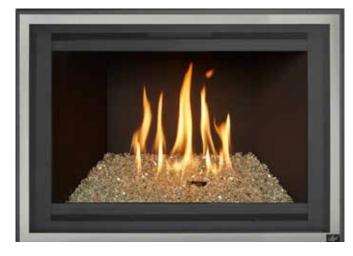

Cover photo features the 616 Mod-Fyre<sup>™</sup> shown with the Lopi® Black Painted Profile Face, Black Glass Fireback, Ember-Glo<sup>™</sup> Glass & Rock Ember Media, Driftwood & Stones Log Set, One-Piece Finish Panel, and Hidden Wiring Kit

# New Mod-Fyre<sup>™</sup> Burner

The new Mod-Fyre<sup>™</sup> Burner features an incredible display of fire with tall, dancing flames and under-lit floor lighting that completely surrounds the burner. This gives you a sophisticated, modern appearance that is complemented by any of our sleek crushed glass media options, or gives you a transitional look when paired with our Ember-Glo<sup>™</sup> Glass & Rock Embers media that mimics glowing coals throughout the firebox floor.

The Mod-Fyre<sup>™</sup> inserts feature adjustable overhead accent lighting to highlight your custom media choices, adding to the dramatic look of your fire presentation.

Scan this QR Code to watch the 430 Mod-Fyre<sup>™</sup> burning in action.