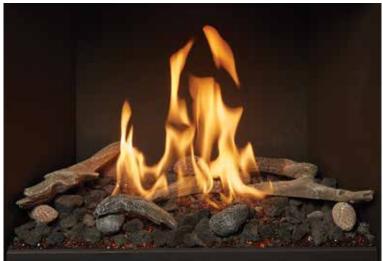

This 430 Mod-Fyre<sup>™</sup> is shown with the Fireplace Xtrordinair<sup>®</sup> Metropolitan<sup>™</sup> Face, Black Glass Fireback, Platinum Crushed Glass Media, Birch & Stones Log Set, One-Piece Finish Panel, and Hidden Wiring Kit.