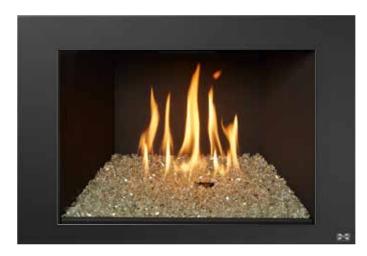

Cover photo features the 616 Mod-Fyre<sup>™</sup> shown with the Lopi® Black Painted Profile Face, Black Glass Fireback, Ember-Glo<sup>™</sup> Glass & Rock Ember Media, Driftwood & Stones Log Set, One-Piece Finish Panel, and Hidden Wiring Kit