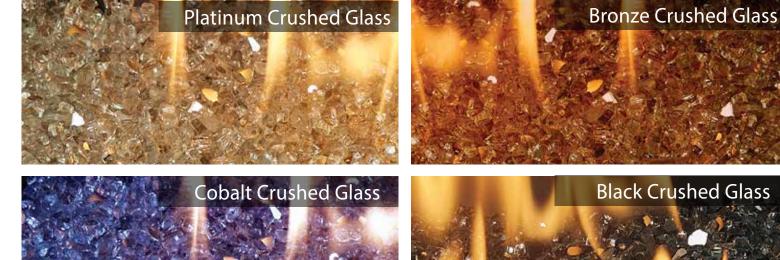

# **MEDIA CHOICES**

Ember-Glo<sup>m</sup> Glass & Rock Embers

# LOG SET AND MEDIA OPTIONS

Tumbled Stones, Platinum Glass

Driftwood & Stones, Platinum Glass

Birch Logs & Stones, Platinum Glass

Tumbled Stones, Ember-Glo<sup>™</sup> & Rock Embers

Driftwood & Stones, Ember-Glo<sup>™</sup> & Rock Embers

Birch Logs & Stones, Ember-Glo<sup>™</sup> & Rock Embers