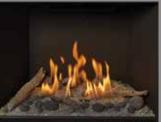

This 430 Mod-Fyre<sup>™</sup> is shown with the Fireplace Xtrordinair<sup>®</sup> Metropolitan<sup>™</sup> Face, Black Glass Fireback, Platinum Crushed Glass Media, Birch & Stones Log Set, One-Piece Finish Panel, and Hidden Wiring Kit.