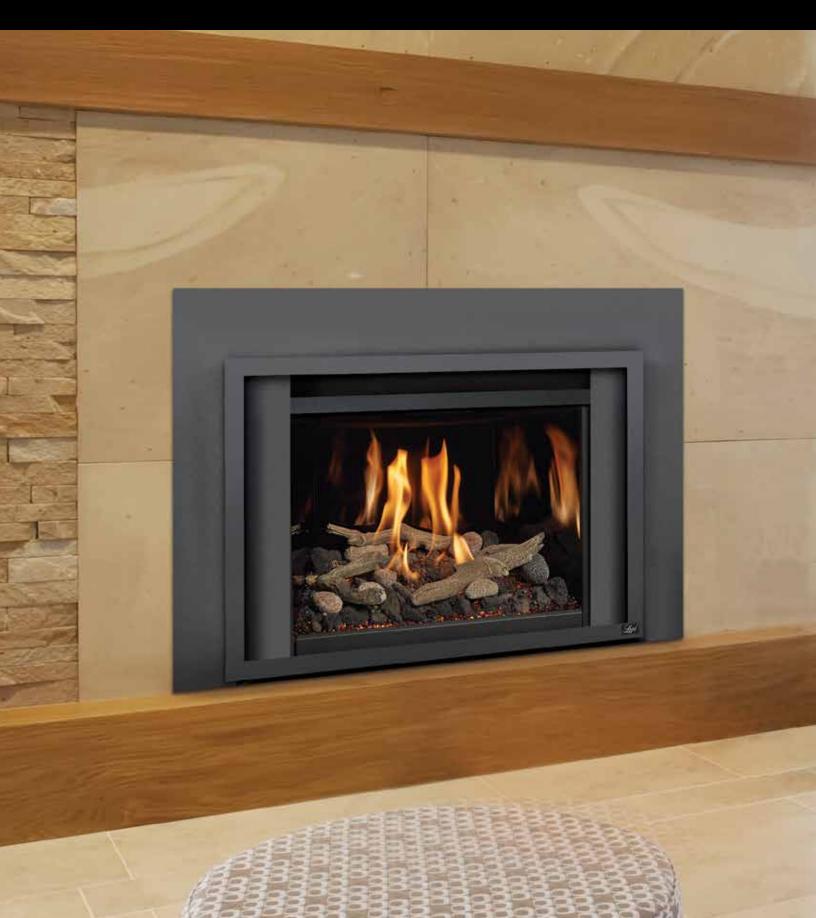

Cover photo features the 616 Mod-Fyre<sup>™</sup> shown with the Lopi® Black Painted Profile Face, Black Glass Fireback, Ember-Glo<sup>™</sup> Glass & Rock Ember Media, Driftwood & Stones Log Set, One-Piece Finish Panel, and Hidden Wiring Kit

This 616 Mod-Fyre<sup>™</sup> is shown with the Lopi® Times Square<sup>™</sup> Face, Black Glass Fireback, Ember-Glo<sup>™</sup> Glass & Rock Ember Media, Tumbled Stones Log Set, One-Piece Finish Panel, and Hidden Wiring Kit Lop