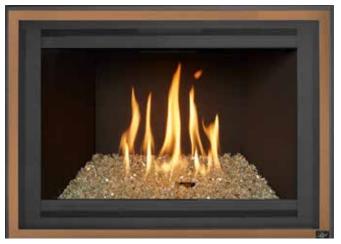

This 616 Mod-Fyre<sup>™</sup> is shown with the Lopi® Times Square<sup>™</sup> Face, Black Glass Fireback, Ember-Glo<sup>™</sup> Glass & Rock Ember Media, Tumbled Stones Log Set, One-Piece Finish Panel, and Hidden Wiring Kit Lop