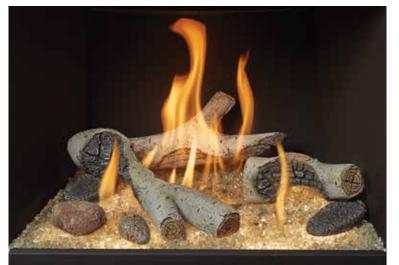

This 616 Mod-Fyre<sup>™</sup> is shown with the Lopi® Times Square<sup>™</sup> Face, Black Glass Fireback, Ember-Glo<sup>™</sup> Glass & Rock Ember Media, Tumbled Stones Log Set, One-Piece Finish Panel, and Hidden Wiring Kit Lop