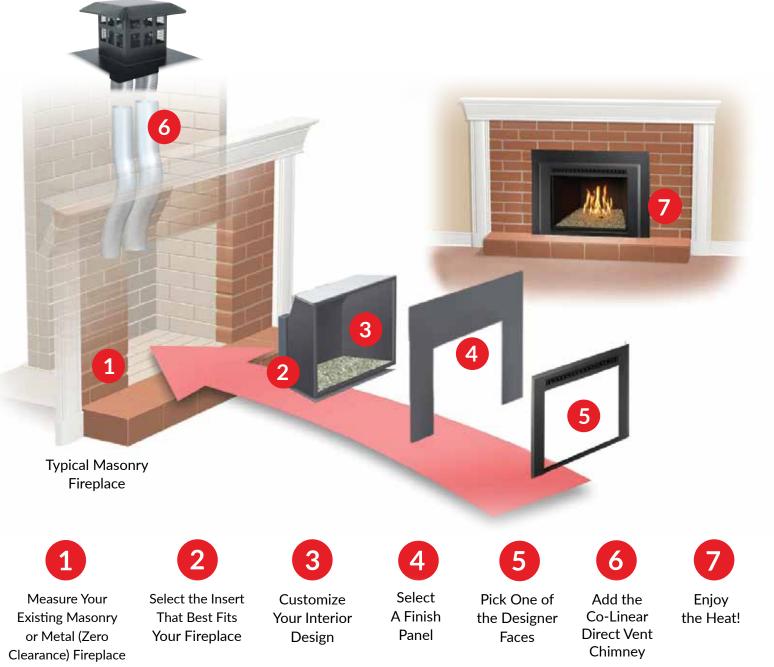

# AN INSERT FOR EVERY FIREPLACE

# Turn Your Fireplace Into An Efficient Heat Source

Lopi<sup>®</sup> and Fireplace Xtrordinair<sup>®</sup> gas inserts allow you to enjoy a gorgeous, glowing fire without losing heat out of your chimney. These inserts are designed to transform virtually any masonry or zero clearance (metal) fireplace into an efficient source of heat. Traditional, open fireplaces can have efficiency ratings as low as 15%, and depending on the condition, can actually draw the heat out of your home for a net heat loss. Our heater-rated gas inserts achieve steady state efficiency ratings as high as 86%.

# All of Our Gas Inserts Feature A Direct Venting System

This dual-liner system allows for direct venting through an existing masonry chimney with one liner to vent exhaust and the other liner to provide combustion air and maintain indoor air quality.