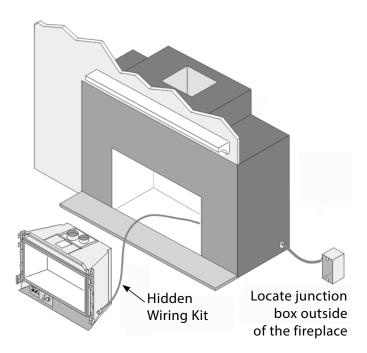

# Hidden Wiring Kit

If you do not want the power cord running across your hearth, use our optional U.L. approved Hidden Wiring Kit. This kit allows you to have a hard-wire electrical connection within your existing fireplace for a safe and cord free installation. Available for all gas insert models.

#### **Design Choices**

- Wide array of designer faces Required
- Four colors of Crushed Glass or Ember-Glo<sup>™</sup> & Rock Embers media Required
- Log/Stone Sets: Tumbled Stones, Driftwood & Stones, Birch & Stones Optional
- Black Painted or Black Glass fireback choice Required
- Choice of small and large one-piece panels. Custom fit panels are also available. Required
- Hidden Wiring Kit: Allows you to hard wire the insert from within the firebox. No power cord on your hearth. Optional