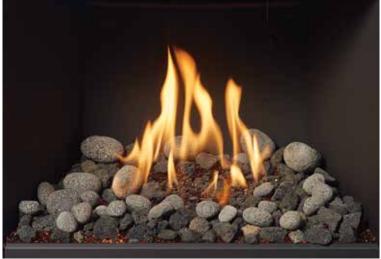

Cover photo features the 616 Mod-Fyre<sup>™</sup> shown with the Lopi® Black Painted Profile Face, Black Glass Fireback, Ember-Glo<sup>™</sup> Glass & Rock Ember Media, Driftwood & Stones Log Set, One-Piece Finish Panel, and Hidden Wiring Kit

This 616 Mod-Fyre<sup>™</sup> is shown with the Lopi® Times Square<sup>™</sup> Face, Black Glass Fireback, Ember-Glo<sup>™</sup> Glass & Rock Ember Media, Tumbled Stones Log Set, One-Piece Finish Panel, and Hidden Wiring Kit Lop